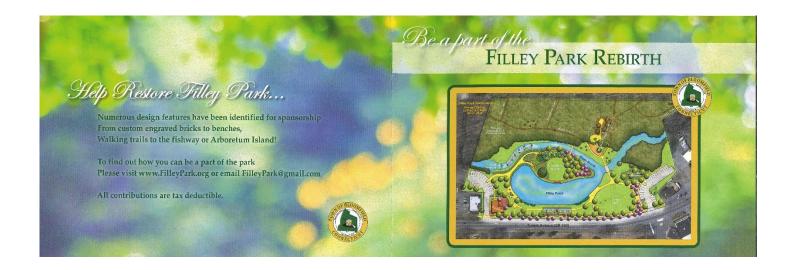

## Filley Park Engraved Paver Order Form

As part of our fundraising efforts for the restoration and maintenance of Filley Park, we are offering Bloomfield community members a second opportunity to purchase personalized engraved pavers. These will be installed as approaching walkways to the pedestrian bridge to the Arboretum Island. Please circle the size paver you would like to purchase below, and fill out the character grid with your message based on the lines and character spaces available for that size. Please note that each character and space between words in your message will count towards your available spaces on each line of your message.