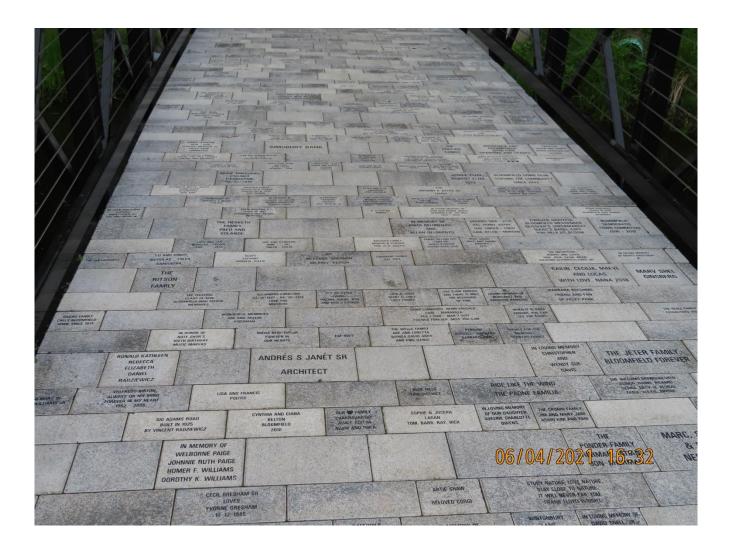

## Filley Park Engraved Paver Order Form

As part of our fundraising efforts for the restoration and maintenance of Filley Park, we are offering Bloomfield community members a second opportunity to purchase personalized engraved pavers. These will be installed as approaching walkways to the pedestrian bridge to the Arboretum Island. Please circle the size paver you would like to purchase below, and fill out the character grid with your message based on the lines and character spaces available for that size. Please note that each character and space between words in your message will count towards your available spaces on each line of your message.